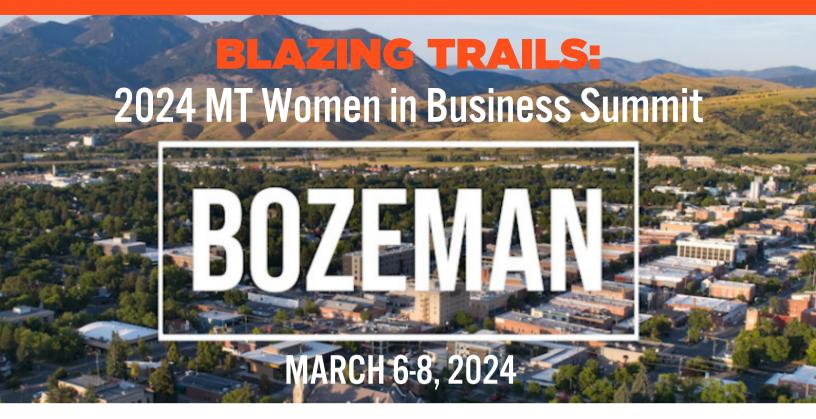

### WEDNESDAY-FRIDAY, MARCH 6-8, 2024 International Women's Day

# WEDNESDAY-FRIDAY, MARCH 6-8, 2024 AC HOTEL BOZEMAN DOWNTOWN - KIMPTON ARMORY HOTEL BOZEMAN, MT

Join us for our first Blazing Trails: Montana Women in Business Summit, March 6-8, 2024 in downtown Bozeman, Montana.

Get ready to pioneer a new era of empowerment, inspiration, and connection! During the two and a half days of programming, we will deep dive into leadership development, financial well-being, venture capital/entrepreneurship, civic engagement, advocacy, and more. Connect with fellow trailblazers, industry leaders, and policymakers to grown your statewide network.